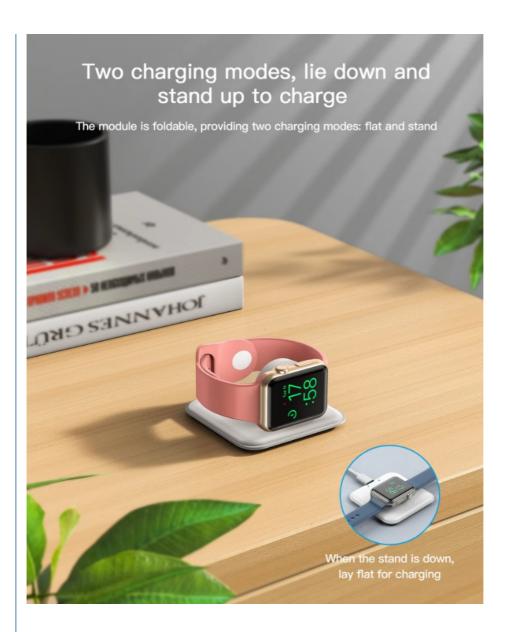

## Gift Custom LOGO Wireless Charging Apple Smart Watch Wireless Charger

| <                         |                 |
|---------------------------|-----------------|
| Protection                | ovp, ocp        |
| Private Mold              | Yes             |
| Input voltage and current | 5V/1A           |
| Material                  | ABS+Silicone    |
| USB port                  | Tpye-C          |
| Weight                    | 28g             |
| Advantage                 | saving space    |
| Color                     | White/Black     |
| Logo                      | Customized Logo |
| Output Voltage            | 2.5W            |