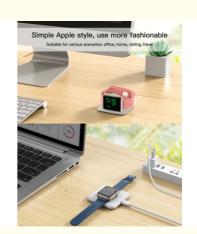

## Gift Custom LOGO Wireless Charging Apple Smart Watch Wireless Charger

| <                         |                 |
|---------------------------|-----------------|
| Protection                | ovp, ocp        |
| Private Mold              | Yes             |
| Input voltage and current | 5V/1A           |
| Material                  | ABS+Silicone    |
| USB port                  | Tpye-C          |
| Weight                    | 28g             |
| Advantage                 | saving space    |
| Color                     | White/Black     |
| Logo                      | Customized Logo |
| Output Voltage            | 2.5W            |