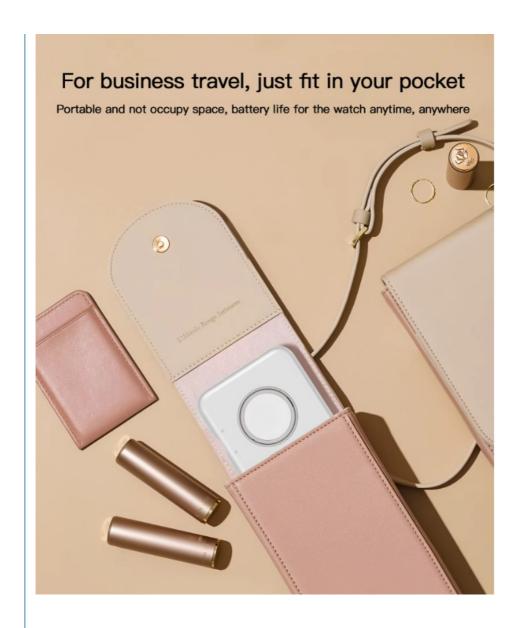

## Gift Custom LOGO Wireless Charging Apple Smart Watch Wireless Charger

| <                         |                 |
|---------------------------|-----------------|
| Protection                | ovp, ocp        |
| Private Mold              | Yes             |
| Input voltage and current | 5V/1A           |
| Material                  | ABS+Silicone    |
| USB port                  | Tpye-C          |
| Weight                    | 28g             |
| Advantage                 | saving space    |
| Color                     | White/Black     |
| Logo                      | Customized Logo |
| Output Voltage            | 2.5W            |