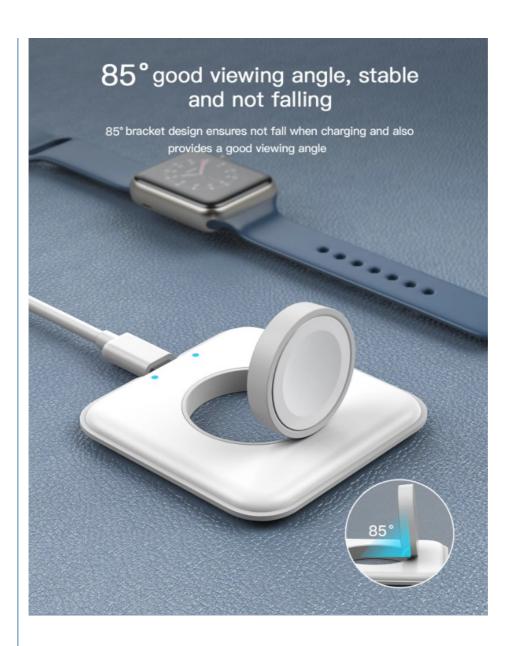

#### **Product Specification**

Cable Length: 1 MeterInput Voltage: 5VLed Indicator: Yes

• Package Contents: 1 Smartwatch Charger, 1 USB Cable

Input Current: 1A
Model: A01
Charging Time: 2 Hours
Material: Plastic

Compatibility: Compatible With Most Smartwatches

Color: Black, White

Output Voltage: 5V
Wireless Charging: Yes
Overcharge Protection: Yes
Output Current: 1A

Highlight: Smart Watch Wireless Charger 1A,