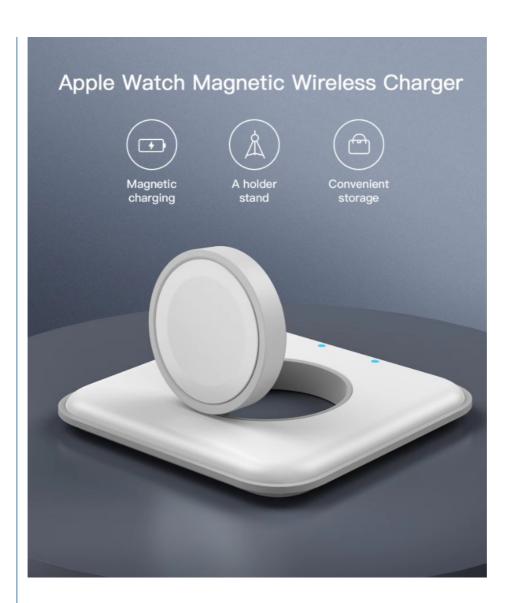

# Gift Apple Smart Watch Wireless Charger 1A 5V With Private Mold

## Gift Custom LOGO Wireless Charging Apple Smart Watch Wireless Charger

| <                         |                 |
|---------------------------|-----------------|
| Protection                | ovp, ocp        |
| Private Mold              | Yes             |
| Input voltage and current | 5V/1A           |
| Material                  | ABS+Silicone    |
| USB port                  | Tpye-C          |
| Weight                    | 28g             |
| Advantage                 | saving space    |
| Color                     | White/Black     |
| Logo                      | Customized Logo |
| Output Voltage            | 2.5W            |