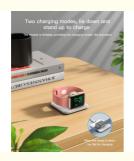

## Gift Custom LOGO Wireless Charging Apple Smart Watch Wireless Charger

| <                         |                 |
|---------------------------|-----------------|
| Protection                | ovp, ocp        |
| Private Mold              | Yes             |
| Input voltage and current | 5V/1A           |
| Material                  | ABS+Silicone    |
| USB port                  | Tpye-C          |
| Weight                    | 28g             |
| Advantage                 | saving space    |
| Color                     | White/Black     |
| Logo                      | Customized Logo |
| Output Voltage            | 2.5W            |