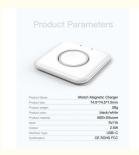

## Specification

| Product name   | Single Smart Watch Wireless Charger |  |
|----------------|-------------------------------------|--|
| Product size   | 74.5*74.5*7.5mm                     |  |
| product weight | 28g                                 |  |
| Product color  | White/Black                         |  |
| Input          | 5V/1A                               |  |
| Output         | 2.5W                                |  |
| Material       | ABS+silicone                        |  |
| Interface type | Туре-С                              |  |
| Certification  | CE,FCC,ROHS                         |  |