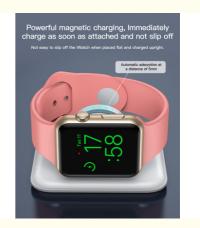

## Gift Custom LOGO Wireless Charging Apple Smart Watch Wireless Charger

| <                         |                 |
|---------------------------|-----------------|
| Protection                | ovp, ocp        |
| Private Mold              | Yes             |
| Input voltage and current | 5V/1A           |
| Material                  | ABS+Silicone    |
| USB port                  | Tpye-C          |
| Weight                    | 28g             |
| Advantage                 | saving space    |
| Color                     | White/Black     |
| Logo                      | Customized Logo |
| Output Voltage            | 2.5W            |