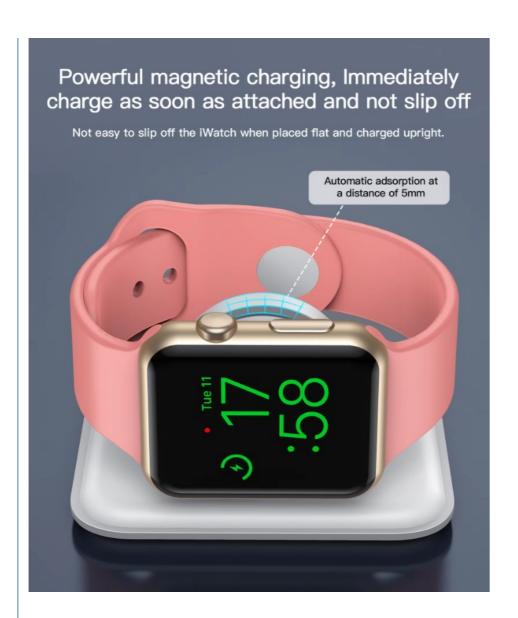

## Gift Custom LOGO Wireless Charging Apple Smart Watch Wireless Charger

| <                         |                 |
|---------------------------|-----------------|
| Protection                | ovp, ocp        |
| Private Mold              | Yes             |
| Input voltage and current | 5V/1A           |
| Material                  | ABS+Silicone    |
| USB port                  | Tpye-C          |
| Weight                    | 28g             |
| Advantage                 | saving space    |
| Color                     | White/Black     |
| Logo                      | Customized Logo |
| Output Voltage            | 2.5W            |