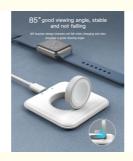

## Gift Custom LOGO Wireless Charging Apple Smart Watch Wireless Charger

| <                         |                 |
|---------------------------|-----------------|
| Protection                | ovp, ocp        |
| Private Mold              | Yes             |
| Input voltage and current | 5V/1A           |
| Material                  | ABS+Silicone    |
| USB port                  | Tpye-C          |
| Weight                    | 28g             |
| Advantage                 | saving space    |
| Color                     | White/Black     |
| Logo                      | Customized Logo |
| Output Voltage            | 2.5W            |