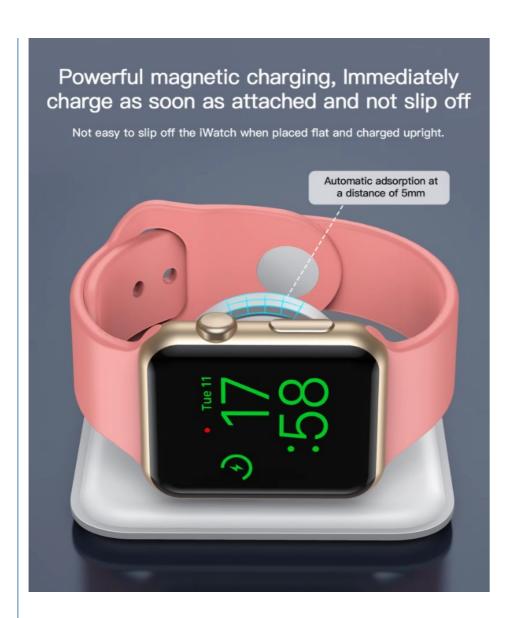

# Apple Smart Watch Wireless Charger With Led Indicator OCP Protection

#### **Product Specification**

Cable Length: 1 MeterInput Voltage: 5VLed Indicator: Yes

• Package Contents: 1 Smartwatch Charger, 1 USB Cable

Input Current: 1A
Model: A01
Charging Time: 2 Hours
Material: Plastic

Compatibility: Compatible With Most Smartwatches

Color: Black, White

Output Voltage: 5V
Wireless Charging: Yes
Overcharge Protection: Yes
Output Current: 1A

Highlight: OCP Smart Watch Wireless Charger,