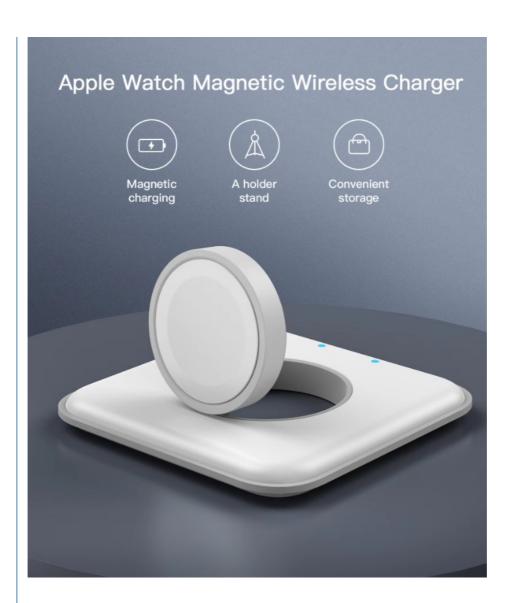

# Apple Smart Watch Wireless Charger With Led Indicator OCP Protection

# Factory Direct Selling Wireless Charging Apple Smart Watch Wireless Charger

| Protection                | ovp, ocp        |
|---------------------------|-----------------|
| Private Mold              | Yes             |
| Brand Name                | autige          |
| Model Number              | AO1             |
| Input voltage and current | 5V/1A           |
| Material                  | ABS+Silicone    |
| USB port                  | Tpye-C          |
| Weight                    | 28g             |
| Advantage                 | saving space    |
| Warranty                  | 12 Months       |
| Color                     | White/Black     |
| Logo                      | Customized Logo |
| Input Voltage             | 5V/1A           |
| Output Voltage            | 2.5W            |