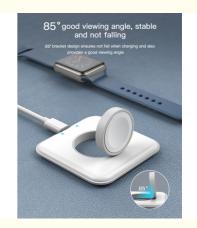

#### **Product Specification**

Cable Length: 1 MeterInput Voltage: 5VLed Indicator: Yes

• Package Contents: 1 Smartwatch Charger, 1 USB Cable

Input Current: 1A
Model: A01
Charging Time: 2 Hours
Material: Plastic

Compatibility: Compatible With Most Smartwatches

Color: Black, White

Output Voltage: 5V
Wireless Charging: Yes
Overcharge Protection: Yes
Output Current: 1A

Highlight: OCP Smart Watch Wireless Charger,