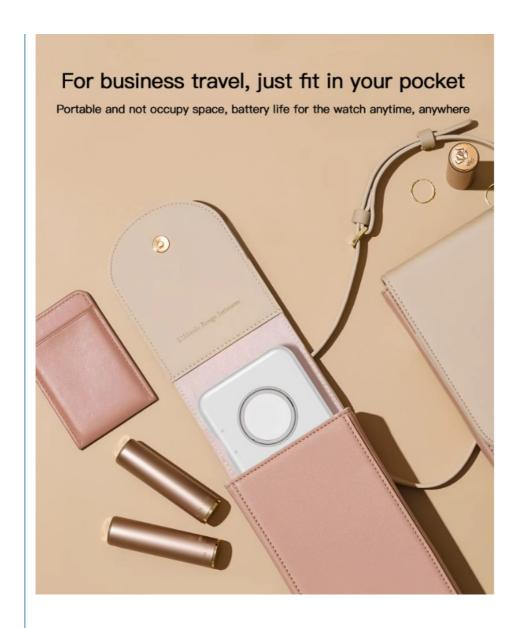

# Apple Smart Watch Wireless Charger With Led Indicator OCP Protection

#### **Product Specification**

Cable Length: 1 MeterInput Voltage: 5VLed Indicator: Yes

• Package Contents: 1 Smartwatch Charger, 1 USB Cable

Input Current: 1A
Model: A01
Charging Time: 2 Hours
Material: Plastic

Compatibility: Compatible With Most Smartwatches

Color: Black, White

Output Voltage: 5V
Wireless Charging: Yes
Overcharge Protection: Yes
Output Current: 1A

Highlight: OCP Smart Watch Wireless Charger,