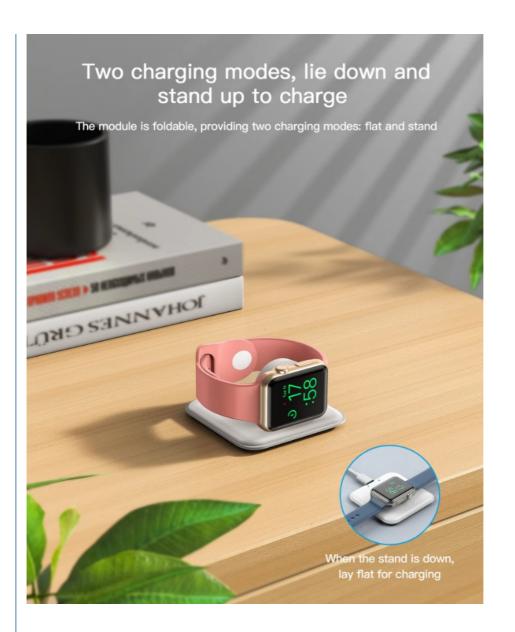

# Apple Smart Watch Wireless Charger With Led Indicator OCP Protection

#### **Product Specification**

Cable Length: 1 MeterInput Voltage: 5VLed Indicator: Yes

• Package Contents: 1 Smartwatch Charger, 1 USB Cable

Input Current: 1A
Model: A01
Charging Time: 2 Hours
Material: Plastic

Compatibility: Compatible With Most Smartwatches

Color: Black, White

Output Voltage: 5V
Wireless Charging: Yes
Overcharge Protection: Yes
Output Current: 1A

Highlight: OCP Smart Watch Wireless Charger,