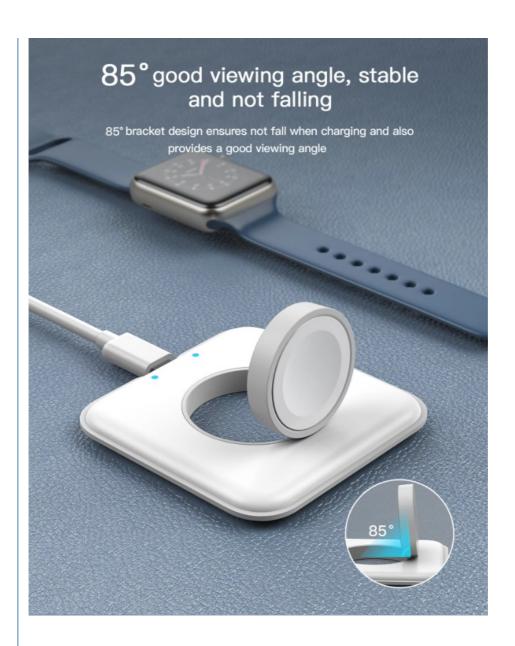

# Apple Smart Watch Wireless Charger With Led Indicator OCP Protection

# Factory Direct Selling Wireless Charging Apple Smart Watch Wireless Charger

| Protection                | ovp, ocp        |
|---------------------------|-----------------|
| Private Mold              | Yes             |
| Brand Name                | autige          |
| Model Number              | AO1             |
| Input voltage and current | 5V/1A           |
| Material                  | ABS+Silicone    |
| USB port                  | Tpye-C          |
| Weight                    | 28g             |
| Advantage                 | saving space    |
| Warranty                  | 12 Months       |
| Color                     | White/Black     |
| Logo                      | Customized Logo |
| Input Voltage             | 5V/1A           |
| Output Voltage            | 2.5W            |