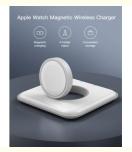

# Apple Smart Watch Wireless Charger With Led Indicator OCP Protection

# Factory Direct Selling Wireless Charging Apple Smart Watch Wireless Charger

| Protection                | ovp, ocp        |
|---------------------------|-----------------|
| Private Mold              | Yes             |
| Brand Name                | autige          |
| Model Number              | AO1             |
| Input voltage and current | 5V/1A           |
| Material                  | ABS+Silicone    |
| USB port                  | Tpye-C          |
| Weight                    | 28g             |
| Advantage                 | saving space    |
| Warranty                  | 12 Months       |
| Color                     | White/Black     |
| Logo                      | Customized Logo |
| Input Voltage             | 5V/1A           |
| Output Voltage            | 2.5W            |