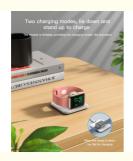

#### **Product Specification**

Cable Length: 1 MeterInput Voltage: 5VLed Indicator: Yes

• Package Contents: 1 Smartwatch Charger, 1 USB Cable

Input Current: 1A
Model: A01
Charging Time: 2 Hours
Material: Plastic

Compatibility: Compatible With Most Smartwatches

Color: Black, White

Output Voltage: 5V
Wireless Charging: Yes
Overcharge Protection: Yes
Output Current: 1A

Highlight: OCP Smart Watch Wireless Charger,