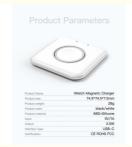

# Specification

| Product name   | Single Smart Watch Wireless Charger |
|----------------|-------------------------------------|
| Product size   | 74.5*74.5*7.5mm                     |
| product weight | 28g                                 |
| Product color  | White/Black                         |
| Input          | 5V/1A                               |
| Output         | 2.5W                                |
| Material       | ABS+silicone                        |
| Interface type | Type-C                              |
| Certification  | CE,FCC,ROHS                         |