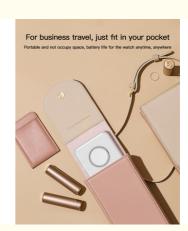

#### **Product Specification**

Cable Length: 1 MeterInput Voltage: 5VLed Indicator: Yes

• Package Contents: 1 Smartwatch Charger, 1 USB Cable

Input Current: 1A
Model: A01
Charging Time: 2 Hours
Material: Plastic

Compatibility: Compatible With Most Smartwatches

Color: Black, White

Output Voltage: 5V
Wireless Charging: Yes
Overcharge Protection: Yes
Output Current: 1A

Highlight: OCP Smart Watch Wireless Charger,