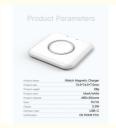

# Specification

| Product name   | Single Smart Watch Wireless Charger |  |
|----------------|-------------------------------------|--|
| Product size   | 74.5*74.5*7.5mm                     |  |
| product weight | 28g                                 |  |
| Product color  | White/Black                         |  |
| Input          | 5V/1A                               |  |
| Output         | 2.5W                                |  |
| Material       | ABS+silicone                        |  |
| Interface type | Type-C                              |  |
| Certification  | CE.FCC.ROHS                         |  |