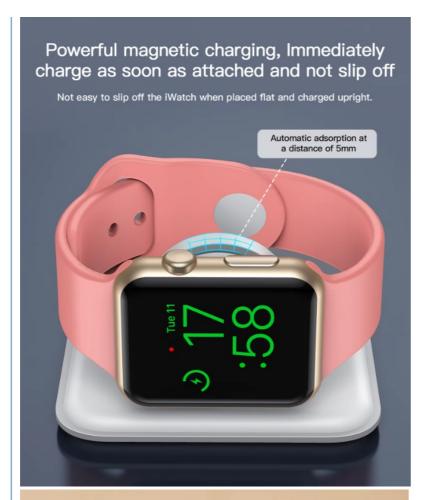

## 2024 New Arrival Selling Wireless Charging Smart Watch Wireless Charger Station

| <            |          |
|--------------|----------|
| Protection   | ovp, ocp |
| Private Mold | Yes      |
| Brand Name   | autige   |
| Model Number | AO1      |