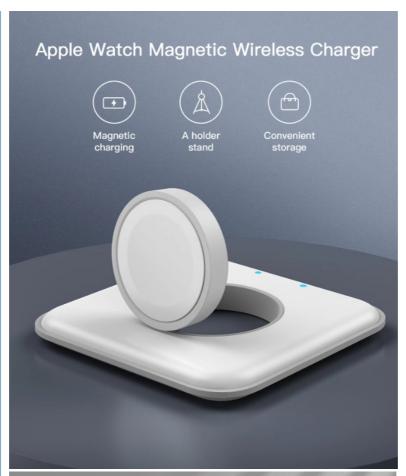

### **Product Specification**

Cable Length: 1 MeterInput Voltage: 5VLed Indicator: Yes

• Package Contents: 1 Smartwatch Charger, 1 USB Cable

Input Current: 1A
Model: A01
Charging Time: 2 Hours
Material: Plastic

Compatibility: Compatible With Most Smartwatches

Color: Black, White

Output Voltage: 5V
Wireless Charging: Yes
Overcharge Protection: Yes
Output Current: 1A

• Highlight: ABS Silicone Smart Watch Wireless Charger,