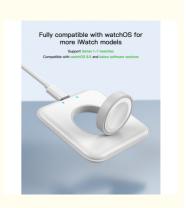

Compatibility: Compatible With Most Smartwatches

Color: Black, White

Output Voltage: 5V
Wireless Charging: Yes
Overcharge Protection: Yes
Output Current: 1A

• Highlight: ABS Silicone Smart Watch Wireless Charger,