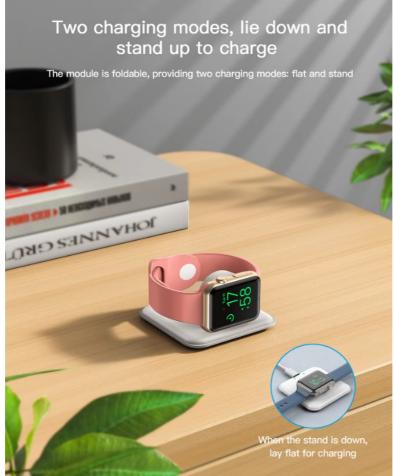

# Specification

| Product name   | Single Smart Watch Wireless Charger |  |
|----------------|-------------------------------------|--|
| Product size   | 74.5*74.5*7.5mm                     |  |
| product weight | 28g                                 |  |
| Product color  | White/Black                         |  |
| Input          | 5V/1A                               |  |
| Output         | 2.5W                                |  |
| Material       | ABS+silicone                        |  |
| Interface type | Type-C                              |  |
| Certification  | CE.FCC.ROHS                         |  |

# For business travel, just fit in your pocket Portable and not occupy space, battery life for the watch anytime, anywhere

3rd Floor, Building B, Zhaofeng Industrial Zone, No. 3 Hangkong Road, Hangcheng Street, Baoan District, Shenzhen City,518126,China