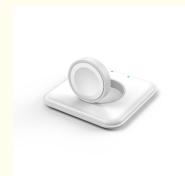

### **Product Specification**

Cable Length: 1 MeterInput Voltage: 5VLed Indicator: Yes

• Package Contents: 1 Smartwatch Charger, 1 USB Cable

Input Current: 1A
Model: A01
Charging Time: 2 Hours
Material: Plastic

Compatibility: Compatible With Most Smartwatches

Color: Black, White

Output Voltage: 5V
Wireless Charging: Yes
Overcharge Protection: Yes
Output Current: 1A

• Highlight: ABS Silicone Smart Watch Wireless Charger,