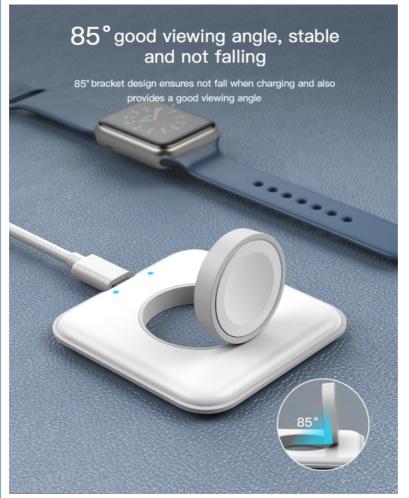

## 2024 New Arrival Selling Wireless Charging Smart Watch Wireless Charger Station

| <            |          |
|--------------|----------|
| Protection   | ovp, ocp |
| Private Mold | Yes      |
| Brand Name   | autige   |
| Model Number | AO1      |

| Input voltage and current | 5V/1A                                  |  |
|---------------------------|----------------------------------------|--|
| Place of Origin           | Guangdong, China                       |  |
| Product name              | Single Smart Watch Wireless<br>Charger |  |
| Material                  | ABS+Silicone                           |  |
| USB port                  | Tpye-C                                 |  |
| Weight                    | 28g                                    |  |
| Advantage                 | saving space                           |  |
| Warranty                  | 12 Months                              |  |
| Color                     | White/Black                            |  |
| Logo                      | Customized Logo                        |  |
| Input Voltage             | 5V/1A                                  |  |
| Output Voltage            | 2.5W                                   |  |