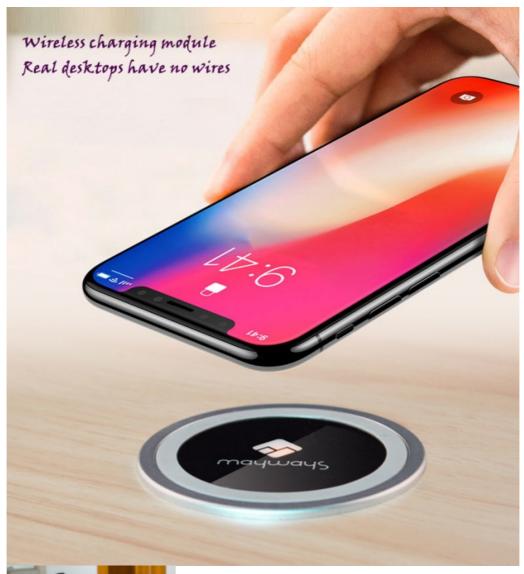

# Product Description

Streamline Your Workspace With 5W 7.5W 10W Power Wireless Charger Embedded In Table

#### You can also charge your phone with a case

As long as 8mm induction distance, put on the mobile phone case to charge, as fast!!!