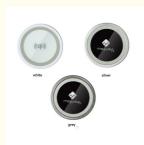

### **Product Specification**

• Type: Wireless Charger, Electric

• Use: MOBILE PHONE

Material: ABS

Protection: Ovp, Over-charging
Function: Qi, QC3.0, PD
Port: 1 X USB

• Input Voltage And Current: 9V/1.67A, 5V/2A, 5V-2.4A/9V-1.8A

• Output Voltage And 9V/1.2A, 5V/1A, 9V/1.1A

Current:

• Maximum Output Power: 10W

Input: 5.0V-2A/9V-1.67A
 Output: 5.0V-1A/9V-1.12A
 USB Port: 1 Usb Port

Logo: Customer Logo

• Power: 10W