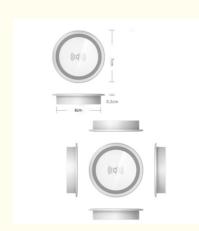

### **Product Specification**

• Type: Wireless Charger, Electric

• Use: MOBILE PHONE

Material: ABS

Protection: Ovp, Over-charging
Function: Qi, QC3.0, PD
Port: 1 X USB

• Input Voltage And Current: 9V/1.67A, 5V/2A, 5V-2.4A/9V-1.8A

• Output Voltage And 9V/1.2A, 5V/1A, 9V/1.1A

Current:

• Maximum Output Power: 10W

Input: 5.0V-2A/9V-1.67A
 Output: 5.0V-1A/9V-1.12A
 USB Port: 1 Usb Port

Logo: Customer Logo

• Power: 10W