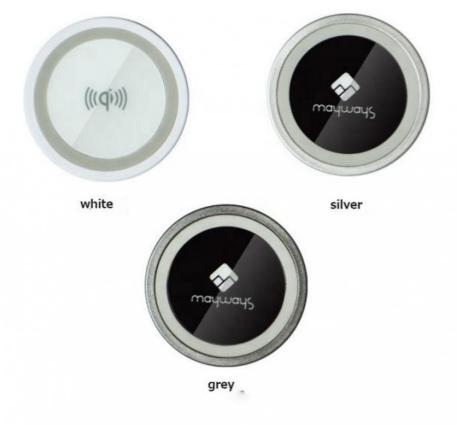

cation: CE, ROHS, FCC-ID

• Minimum Order Quantity: 2PCS

• Price: \$5.50/pieces 100-1000 pieces

Packaging Details: Gift BoxDelivery Time: 7-15days

• Payment Terms: T/T, Paypal, West Union, L/C

• Supply Ability: 3000pcs per day



### **Product Specification**

• Type: Wireless Charger, Electric

• Use: MOBILE PHONE

Material: ABS

Protection: Ovp, Over-charging
Function: Qi, QC3.0, PD
Port: 1 X USB

• Input Voltage And Current: 9V/1.67A, 5V/2A, 5V-2.4A/9V-1.8A

• Output Voltage And 9V/1.2A, 5V/1A, 9V/1.1A

Current:

• Maximum Output Power: 10W

Input: 5.0V-2A/9V-1.67A
 Output: 5.0V-1A/9V-1.12A
 USB Port: 1 Usb Port

Logo: Customer Logo

• Power: 10W



# More Images









# Product Description

Streamline Your Workspace With 5W 7.5W 10W Power Wireless Charger Embedded In Table













#### Suitable for multiple environments

Drink some coffee to recharge your mobile phone!!!

Suitable for installation in cafes, hotels, restaurants and other leisure places. Never don't worry about running out of battery in my leisure time.

#### You can also charge your phone with a case

As long as 8mm induction distance, put on the mobile phone case to charge, as fast!!!

# Specification

Product Name Wireless charger

Material ABS

Function charging for phone

1 x Wireless charge

Package 1 x USB Cable

1 x instruction book

# Packing & Delivery



# We usually use air transportation, or we can choose transportation according to your arrangement.

# Company Profile

Our company is a comprehensive high-tech enterprise specialized in designing, producing and selling creative woo