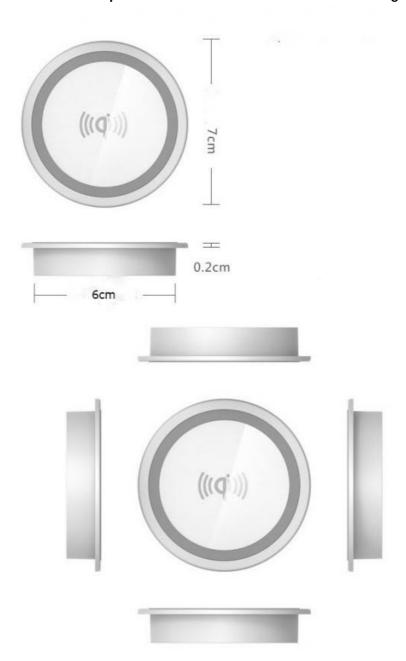

### **Product Specification**

• Type: Wireless Charger, Electric

• Use: MOBILE PHONE

Material: ABS

Protection: Ovp, Over-charging
Function: Qi, QC3.0, PD
Port: 1 X USB

• Input Voltage And Current: 9V/1.67A, 5V/2A, 5V-2.4A/9V-1.8A

• Output Voltage And 9V/1.2A, 5V/1A, 9V/1.1A

Current:

• Maximum Output Power: 10W

Input: 5.0V-2A/9V-1.67A
 Output: 5.0V-1A/9V-1.12A
 USB Port: 1 Usb Port

Logo: Customer Logo

• Power: 10W